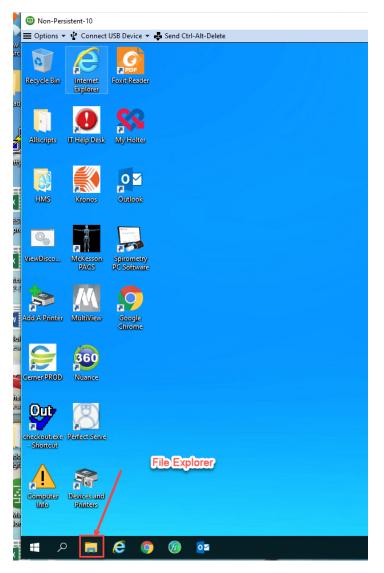

## Restoring Data in Windows 10

Navigate to File Explorer in Windows 10 to locate your saved data:

(You may then restore these items as needed)