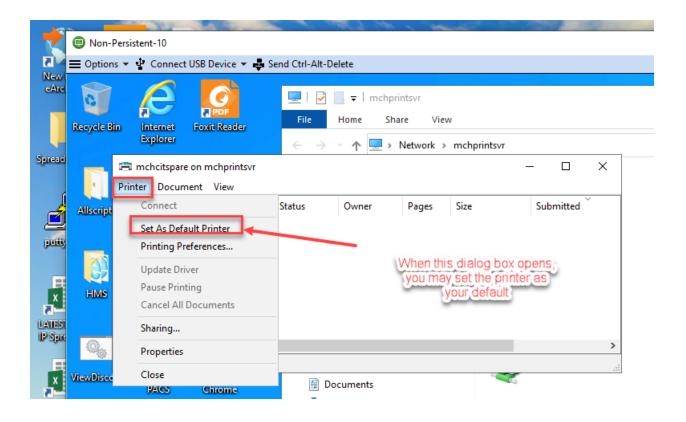

|       | M                                     |                       |  |
|                      | <b>.</b>                          | Simply drag the need to your desixe   | Host Name:<br>Cerner Device:<br>IP Address:<br>Snapshot Time: | NP10-003<br>MCHC-LDeer<br>192.168.35.18<br>5/20/2020 3:1 |                    |       | S                                     | Service               |  |
|                      | levites and<br>Printee            |                                       | User Name:                                                    | testuser2                                                |                    |       | E                                     | Experience            |  |



## Adding a Printer in Windows 10

You may add as many printers as needed.





## Signing Out of Window 10

(This was known as Logging out in Windows 7)