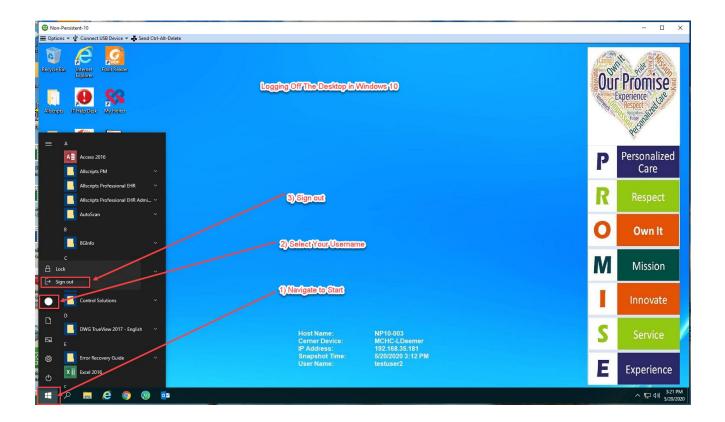

|
|                      | <b>.</b>                          | Simply drag the need to your desixe   | Host Name:<br>Cerner Device:<br>IP Address:<br>Snapshot Time: | NP10-003<br>MCHC-LDeer<br>192.168.35.18<br>5/20/2020 3:1 |                    |       | S                                     | Service               |  |
|                      | levites and<br>Printee            |                                       | User Name:                                                    | testuser2                                                |                    |       | E                                     | Experience            |  |



## Adding a Printer in Windows 10

You may add as many printers as needed.





## Signing Out of Window 10

(This was known as Logging out in Windows 7)