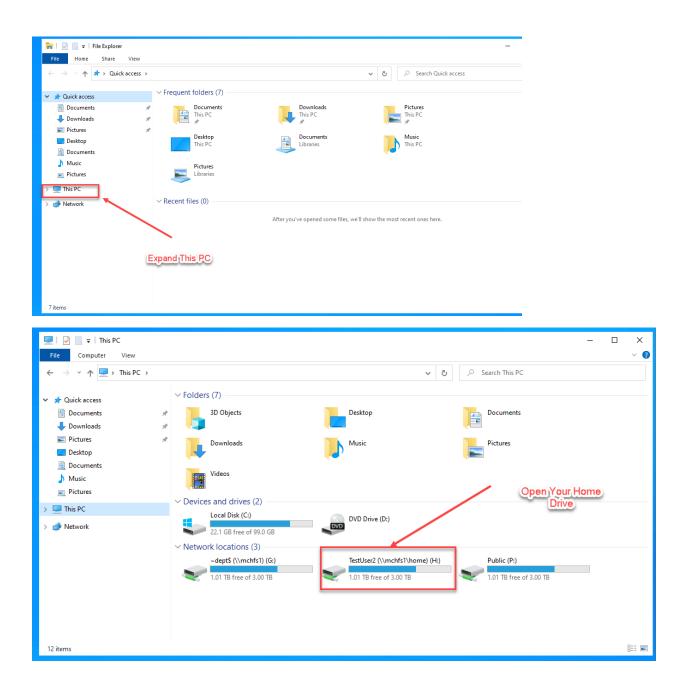

## Restoring Data in Windows 10

Navigate to File Explorer in Windows 10 to locate your saved data:

(You may then restore these items as needed)