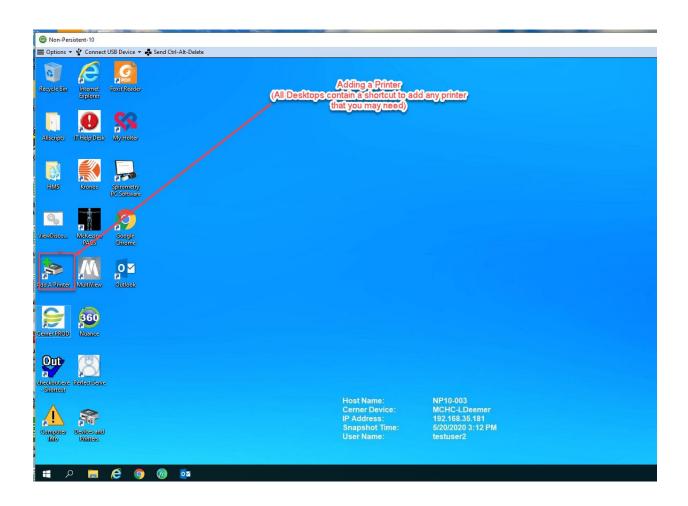

|                                                          |                    |       | M                                     |                       |  |
|                      | <b>.</b>                          | Simply drag the need to your desixe   | Host Name:<br>Cerner Device:<br>IP Address:<br>Snapshot Time: | NP10-003<br>MCHC-LDeer<br>192.168.35.18<br>5/20/2020 3:1 |                    |       | S                                     | Service               |  |
|                      | levites and<br>Printee            |                                       | User Name:                                                    | testuser2                                                |                    |       | E                                     | Experience            |  |



## Adding a Printer in Windows 10

You may add as many printers as needed.





## Signing Out of Window 10

(This was known as Logging out in Windows 7)