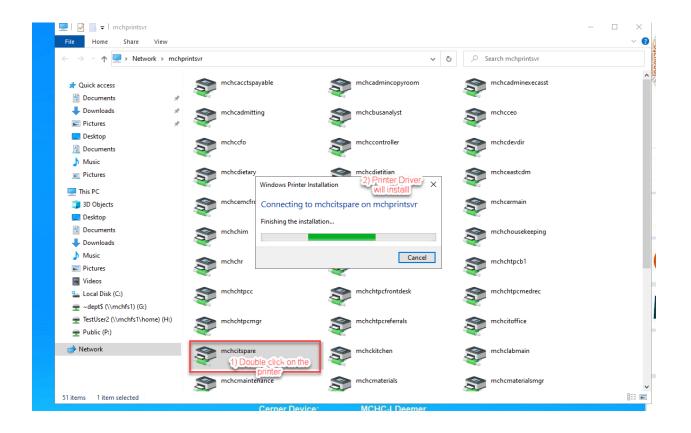

|       | M                                     |                       |  |
|                      | <b>.</b>                          | Simply drag the need to your desixe   | Host Name:<br>Cerner Device:<br>IP Address:<br>Snapshot Time: | NP10-003<br>MCHC-LDeer<br>192.168.35.18<br>5/20/2020 3:1 |                    |       | S                                     | Service               |  |
|                      | levites and<br>Printee            |                                       | User Name:                                                    | testuser2                                                |                    |       | E                                     | Experience            |  |



## Adding a Printer in Windows 10

You may add as many printers as needed.





## Signing Out of Window 10

(This was known as Logging out in Windows 7)