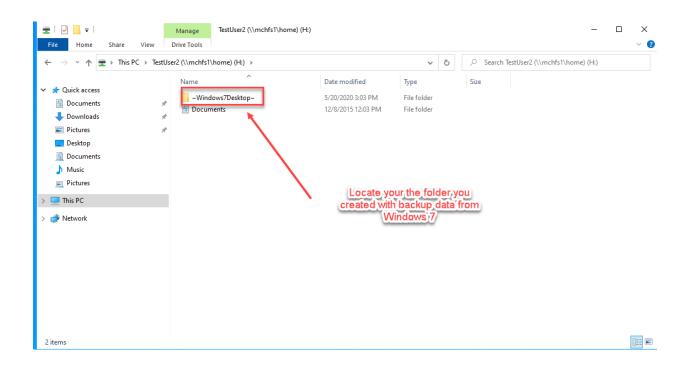

## Restoring Data in Windows 10

Navigate to File Explorer in Windows 10 to locate your saved data:

(You may then restore these items as needed)